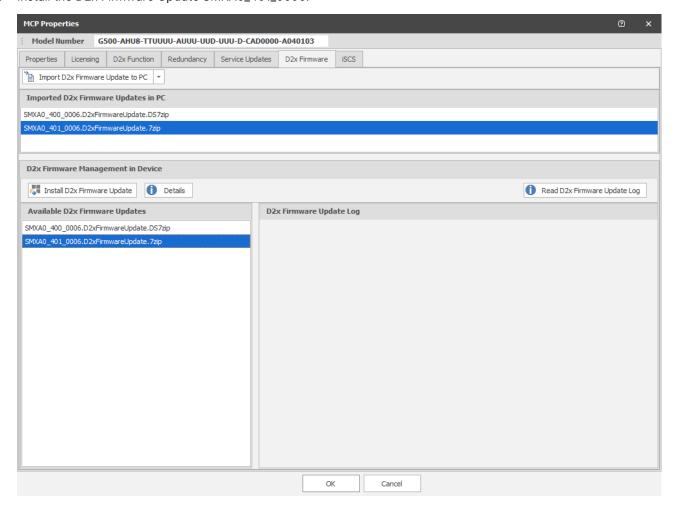

## Steps to perform for G500 Devices – Install the new D2x Firmware

For all your G500 devices where you want to use NVRAM for D2x Applications:

1. Install the D2x Firmware Update SMXA0\_401\_0006:

You can now use the DSAS upgraded configurations and sync to the G500 upgraded devices.