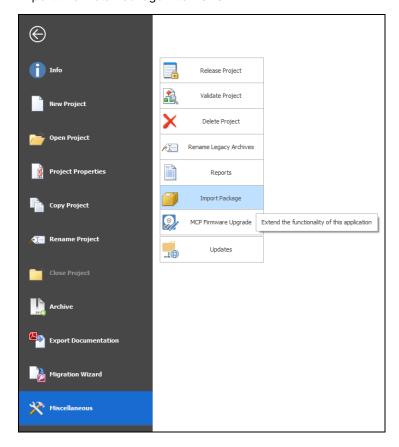

### Steps to perform in DS Agile Studio

Obtain the DSAS Package file: G500-D2X\_SMXA0\_401\_20240430\_NVRAM\_MetaPackage.7zip

1. Import this Meta Package into DSAS:

2. In the open dialog, select ALL FILES inside the Meta-Package. Click **OK**.