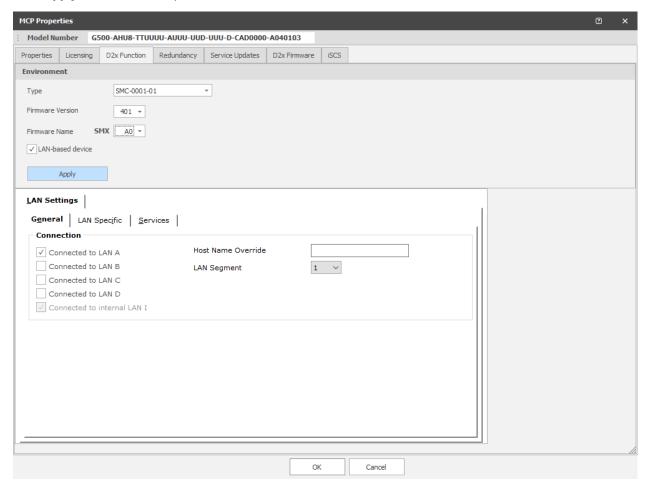

# **Technical Note**

4. After installing these files, DSAS needs to restart to complete the installation. Click **OK** to continue.

- 5. After DSAS has restarted, all G500 Device configurations where you want to use NVRAM for G500-D2x Applications need to be modified. Change the following D2x Function Environments (under Device Properties):
  - Type to **SMC-0001-01**
  - Firmware Version to 401
  - Firmware Name to AO
- 6. Click Apply and wait for the process to finish.