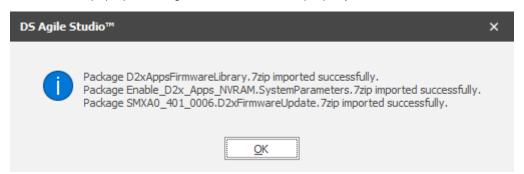

3. A window will pop up showing that these files were properly installed. Click **OK**.