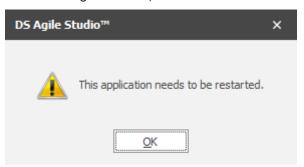

# **Technical Note**

4. After installing these files, DSAS needs to restart to complete the installation. Click **OK** to continue.

- 5. After DSAS has restarted, all G500 Device configurations where you want to use NVRAM for G500-D2x Applications need to be modified. Change the following D2x Function Environments (under Device Properties):
  - Type to **SMC-0001-01**
  - Firmware Version to 401
  - Firmware Name to AO
- 6. Click Apply and wait for the process to finish.