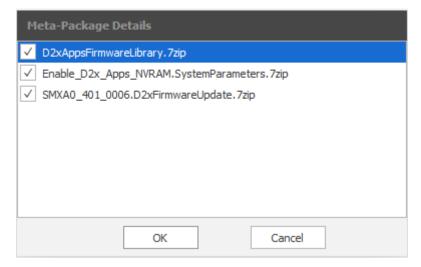

A subsequent set of upgrades enables NVRAM for G500-D2X Applications. These upgrades consist of:

- New DSAS Firmware Library with SMXA0.401 (delivered as file "D2xAppsFirmwareLibrary.7zip")
- New D2x Environment Type SMC-0001-01 (delivered as file "Enable\_D2x\_Apps\_NVRAM.SystemParameters.7zip")
- New D2x Firmware Name and Version SMXA0.401 (delivered as file "SMXA0\_401\_0006.D2xFirmwareUpdate.7zip")

### Steps to perform in DS Agile Studio

Obtain the DSAS Package file: G500-D2X\_SMXA0\_401\_20240430\_NVRAM\_MetaPackage.7zip

1. Import this Meta Package into DSAS:

2. In the open dialog, select ALL FILES inside the Meta-Package. Click **OK**.