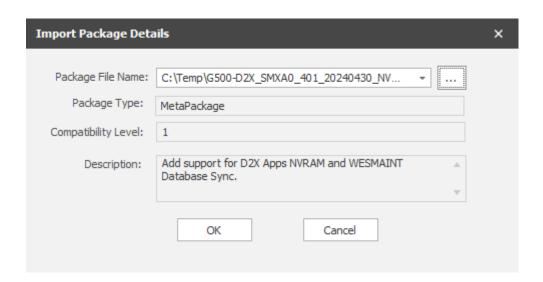

Above files are packaged in a single "meta package" file: "G500-D2X\_SMXA0\_401\_20240430\_NVRAM\_MetaPackage.7zip".

This Technical Note describes how to install and enable the above.

### Steps to perform in DS Agile Studio

Obtain the DSAS Package file: G500-D2X\_SMXA0\_401\_20240430\_NVRAM\_MetaPackage.7zip

1. Import this Meta Package into DSAS:

2. In the open dialog, select ALL FILES inside the Meta-Package. Click **OK**.