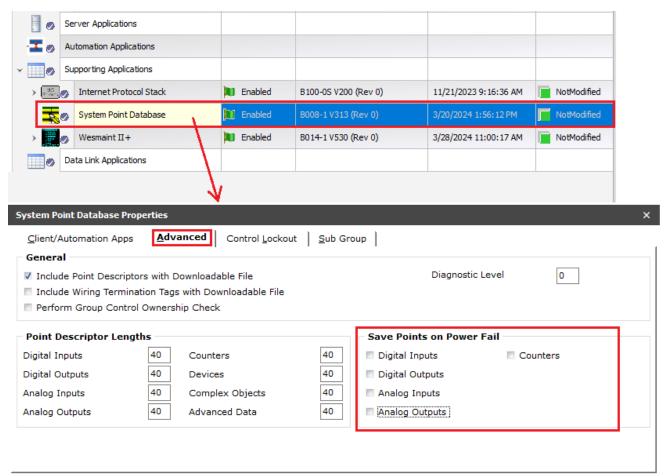

#### Overview

G500 running firmware v4.0 with D2x Firmware SMXA0.400 and D2x Environment Type SMC-0001-11 supports only RAM for the D2x Applications. This means that the D2x Save Points on Power Fail feature will not work with D2x firmware SMXA0.400.

You may now enable Save Points on Power Fail:

7. Save and generate the D2x configuration.